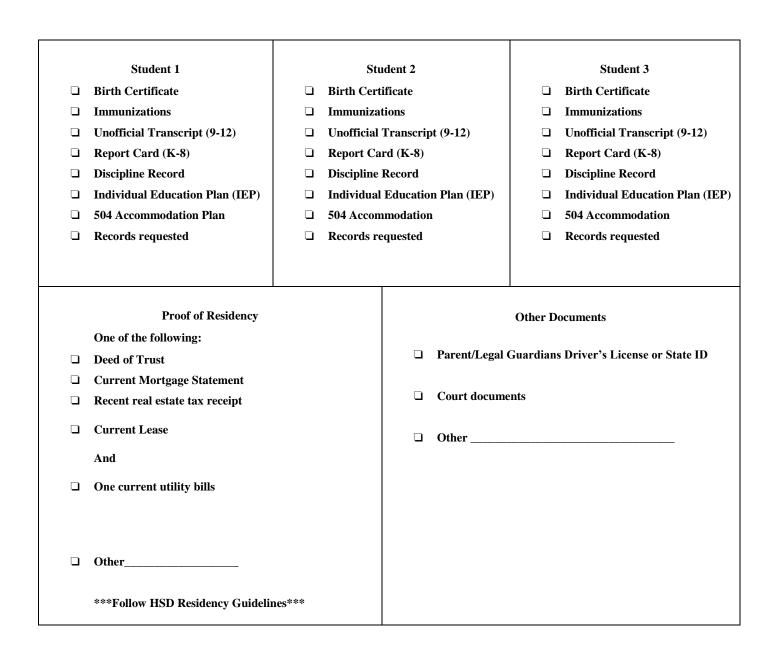

your child currently have an I.E.P  | (Individual Education   | n Plan)? Yes □ N         | Jo □                         |               |                                  |  |
| Does your child currently have a 504 Ac  | commodation Plan?       | $Yes \square No \square$ |                              |               |                                  |  |
| Are there any court order documents cur  | rently in effect for yo | our family? Y            | es □ No □                    |               |                                  |  |
| Parent Signature                         |                         |                          | Date                         |               |                                  |  |

## **Office Use Only**

## (Check boxes to indicate documents received)